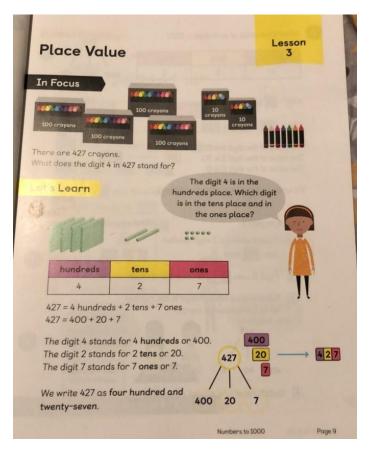

10=    | 7×10=    |
| 3×6=     | 6×9=     | 7x2=                 | 5x4=     | 2x4=     |
| 3×4=     | 4×6=     | 4×9=                 | 6×10=    | 3x9=     |
| 4x9=     | 3×10=    | 7×5=                 | 8×9=     | 9x3=     |
| 8x4=     | 9×5=     | 4x4=                 | 11×4=    | 9x10=    |
| 5x9=     | 12×3=    | 11×9=                | 10×6=    | 9x4=     |
| 12×4=    | 6×4=     | 10×5=                | 6×6=     | 10×10=   |
| 6×8=     | 12×9=    | 2x3=                 | 11×5=    | 6x3=     |
| 8x5=     | 8×4=     | 11×10=               | 7x4=     | 7x6=     |
| 8×6=     | 12×10=   | 12x6=                | 11×6=    | 10x4=    |
| 12x5=    | 11x3=    | 9x6=                 | 3x8=     | 3x7=     |

### Times Tables Test

• Complete this section of your Maths No Problem book.

# Year 3





## Year 4