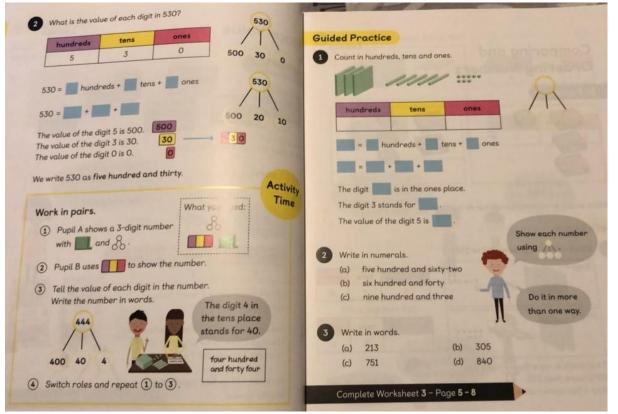

=    | 7×10=    |
| 3×6=     | 6×9=     | 7x2=                 | 5x4=     | 2x4=     |
| 3×4=     | 4×6=     | 4×9=                 | 6×10=    | 3x9=     |
| 4x9=     | 3×10=    | 7×5=                 | 8×9=     | 9x3=     |
| 8x4=     | 9×5=     | 4x4=                 | 11×4=    | 9x10=    |
| 5x9=     | 12×3=    | 11×9=                | 10×6=    | 9x4=     |
| 12×4=    | 6×4=     | 10×5=                | 6×6=     | 10×10=   |
| 6×8=     | 12×9=    | 2x3=                 | 11×5=    | 6x3=     |
| 8x5=     | 8×4=     | 11×10=               | 7x4=     | 7x6=     |
| 8×6=     | 12×10=   | 12x6=                | 11×6=    | 10x4=    |
| 12x5=    | 11x3=    | 9x6=                 | 3x8=     | 3x7=     |

### Times Tables Test

• Complete this section of your Maths No Problem book.

# Year 3





## Year 4