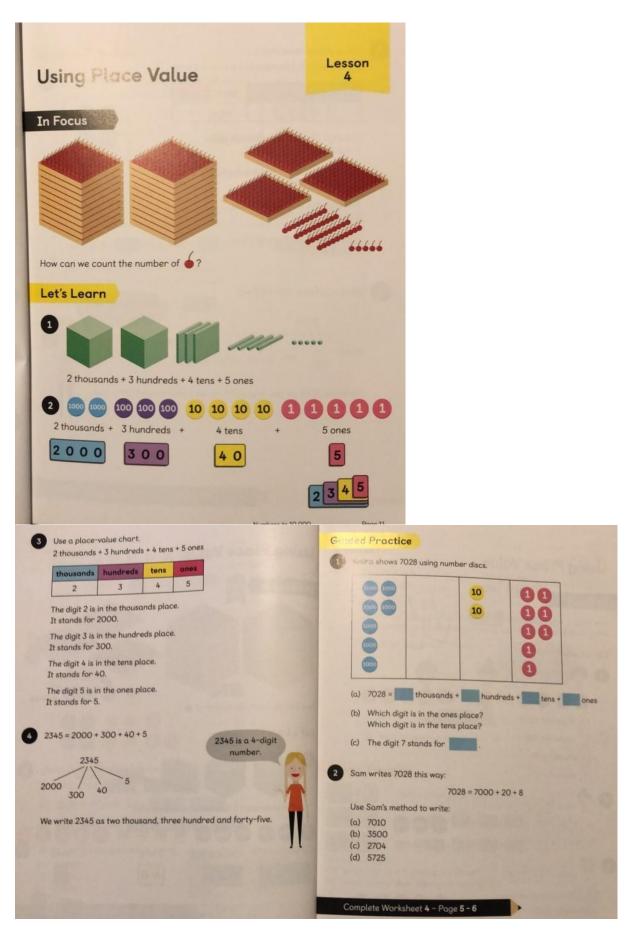

|
| 3×6=     | 6×9=     | 7x2=                 | 5x4=     | 2x4=     |
| 3×4=     | 4×6=     | 4×9=                 | 6×10=    | 3x9=     |
| 4x9=     | 3×10=    | 7×5=                 | 8×9=     | 9x3=     |
| 8x4=     | 9×5=     | 4x4=                 | 11×4=    | 9x10=    |
| 5x9=     | 12×3=    | 11×9=                | 10×6=    | 9x4=     |
| 12×4=    | 6×4=     | 10×5=                | 6×6=     | 10×10=   |
| 6×8=     | 12×9=    | 2x3=                 | 11×5=    | 6x3=     |
| 8x5=     | 8×4=     | 11×10=               | 7x4=     | 7x6=     |
| 8×6=     | 12×10=   | 12x6=                | 11×6=    | 10x4=    |
| 12x5=    | 11x3=    | 9x6=                 | 3x8=     | 3x7=     |

### Times Tables Test

• Complete this section of your Maths No Problem book.

# Year 3





## Year 4