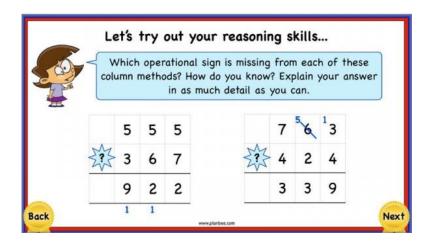

## Monday 13th April

## Maths

Complete this section of your Maths No Problem book.

Year 3: Adding and subtracting chapter, lesson 9.

Year 4: Adding and subtracting chapter, lesson 9.

• Can you find the answer to this problem?



- Check out the White Rose website <u>here</u>: it has videos to explain ideas and then a worksheet for you to complete.
- Practice your times tables! You can practice on <u>Hit the Button</u>. You can also use the probes that were sent home in your home learning packs.

Challenge: Can you remember all of the squared numbers?

 $1 \times 1 =$ 

 $2 \times 2 =$ 

 $3 \times 3 =$ 

4 x4 =

 $5 \times 5 =$ 

 $6 \times 6 =$ 

 $7 \times 7 =$ 

 $8 \times 8 =$ 

 $9 \times 9 =$ 

 $10 \times 10 =$ 

 $11 \times 11 =$ 

 $12 \times 12 =$