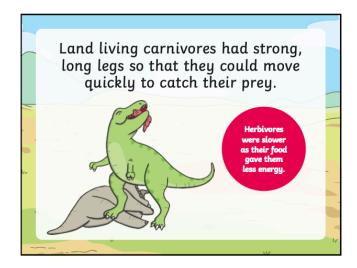

#### **Topic: Science**

What do dinosaurs eat? Go through the PowerPoint and refresh your brains about herbivores, omnivores and carnivores. Then have a go at putting the dinosaurs in the correct circles. – <mark>See below</mark>