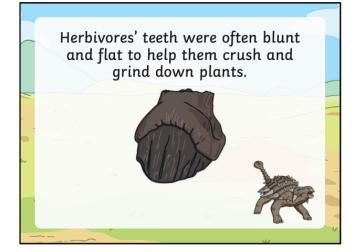

#### **Topic: Science**

What do dinosaurs eat? Go through the PowerPoint and refresh your brains about herbivores, omnivores and carnivores. Then have a go at putting the dinosaurs in the correct circles. – <mark>See below</mark>