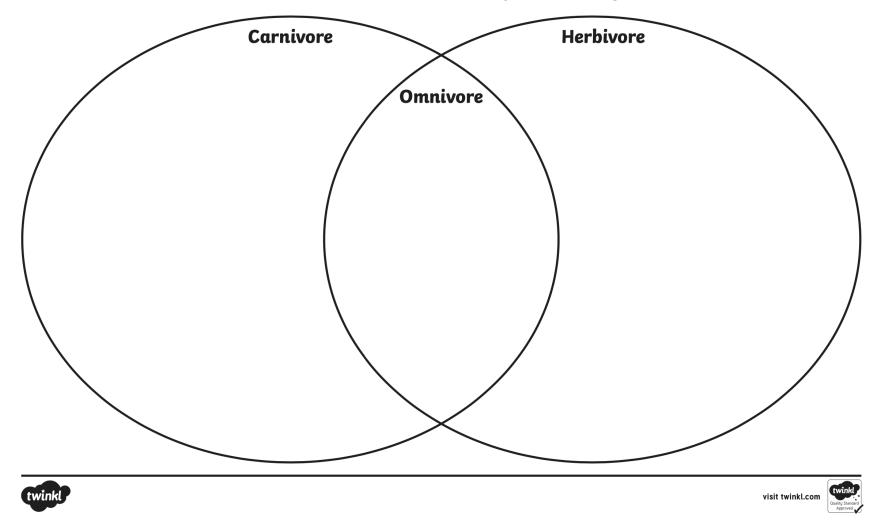

#### **Topic: Science**

What do dinosaurs eat? Go through the PowerPoint and refresh your brains about herbivores, omnivores and carnivores. Then have a go at putting the dinosaurs in the correct circles. – <mark>See below</mark>

## **Carnivore, Herbivore or Omnivore?**

<u>Wednesday 29th April</u>

## **Carnivore, Herbivore or Omnivore?**

Sort the creatures into the correct section of the Venn diagram below.