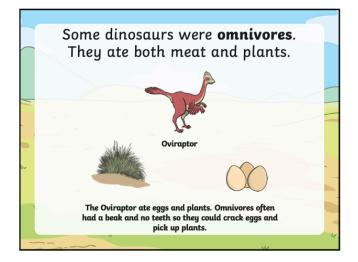

#### **Topic: Science**

What do dinosaurs eat? Go through the PowerPoint and refresh your brains about herbivores, omnivores and carnivores. Then have a go at putting the dinosaurs in the correct circles. – <mark>See below</mark>