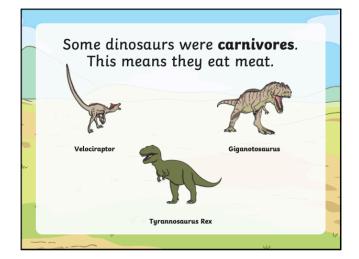

#### **Topic: Science**

What do dinosaurs eat? Go through the PowerPoint and refresh your brains about herbivores, omnivores and carnivores. Then have a go at putting the dinosaurs in the correct circles. – <mark>See below</mark>