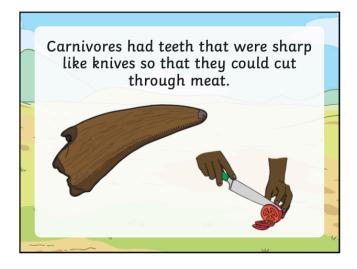

#### **Topic: Science**

What do dinosaurs eat? Go through the PowerPoint and refresh your brains about herbivores, omnivores and carnivores. Then have a go at putting the dinosaurs in the correct circles. – <mark>See below</mark>