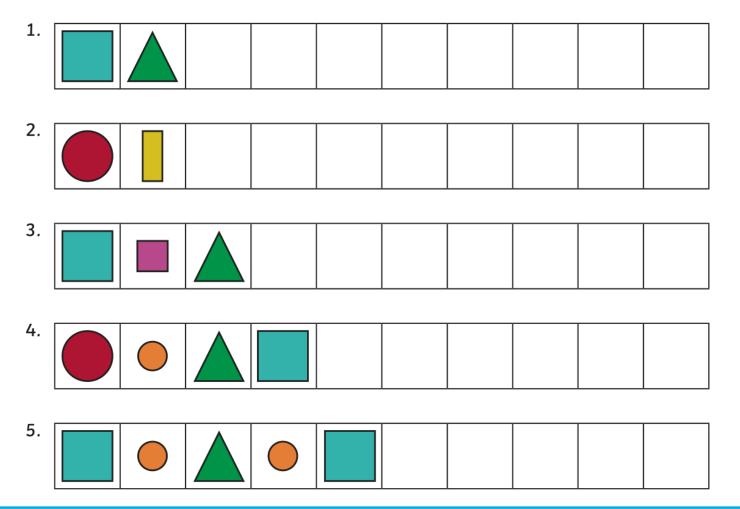

#### Maths

See if you can continue the 2D patterns – See below

Then have a go at this game to complete some more patterns: <u>https://www.topmarks.co.uk/ordering-and-sequencing/shape-patterns</u>

Now try and solve the problem of the day:

# **Repeating Patterns**

Can you continue the patterns below?