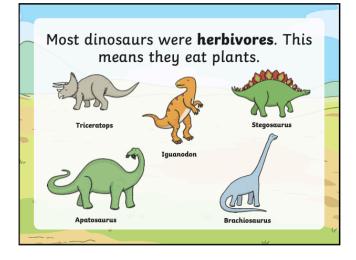

#### **Topic: Science**

What do dinosaurs eat? Go through the PowerPoint and refresh your brains about herbivores, omnivores and carnivores. Then have a go at putting the dinosaurs in the correct circles. – <mark>See below</mark>