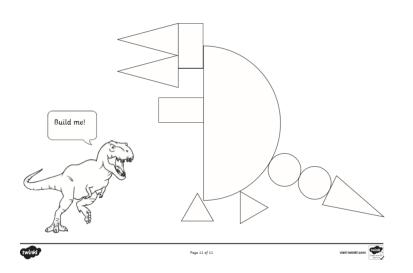

Cut out the shapes carefully. Do you know their names?

# Friday 29<sup>th</sup> May

Re-arrange the shapes to make a dinosaur.

Here are some ideas, or you could make up your own.