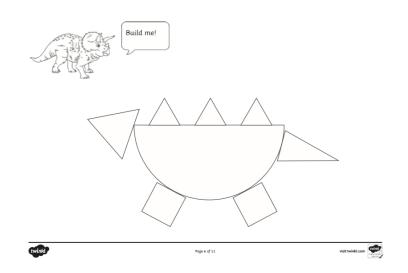

Cut out the shapes carefully. Do you know their names?

# Friday 29<sup>th</sup> May

Re-arrange the shapes to make a dinosaur.

Here are some ideas, or you could make up your own.