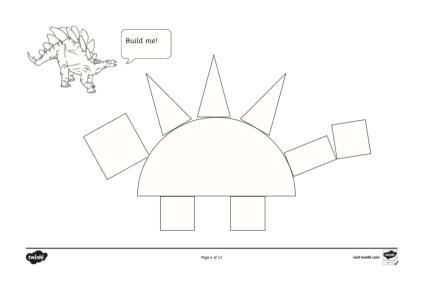

# Friday 29<sup>th</sup> May

Re-arrange the shapes to make a dinosaur.

Here are some ideas, or you could make up your own.