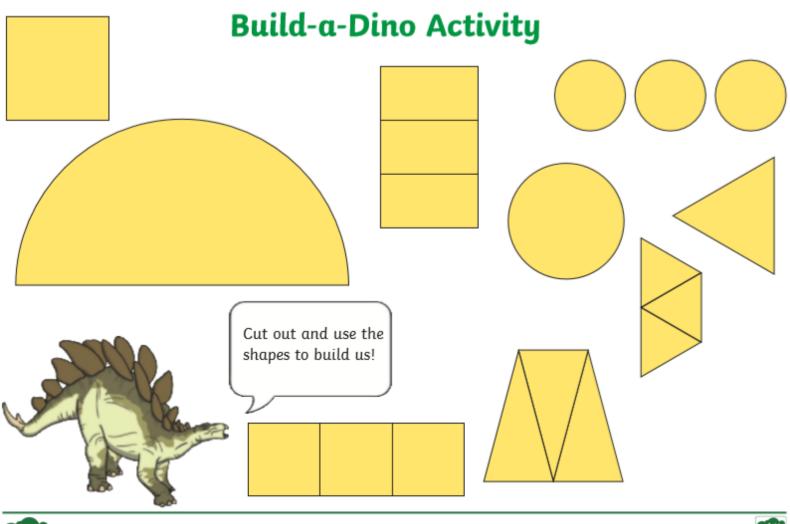

Cut out the shapes carefully. Do you know their names?

# Friday 29<sup>th</sup> May

Re-arrange the shapes to make a dinosaur.

Here are some ideas, or you could make up your own.