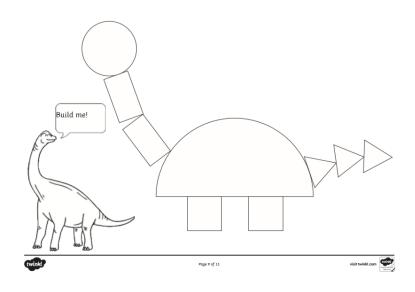

# Friday 29<sup>th</sup> May

Re-arrange the shapes to make a dinosaur.

Here are some ideas, or you could make up your own.