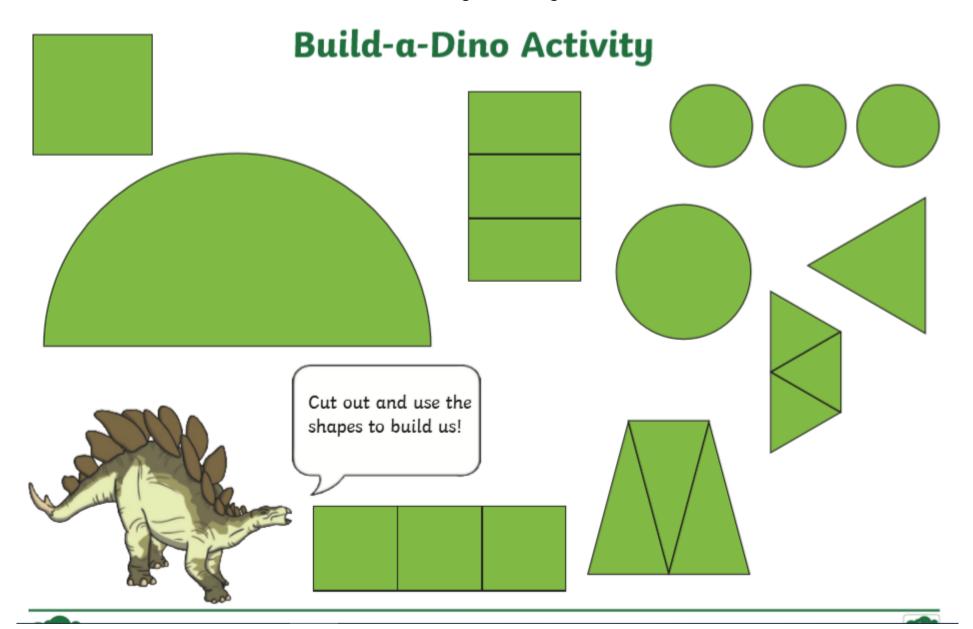

Cut out the shapes carefully. Do you know their names?

# Friday 29<sup>th</sup> May

Re-arrange the shapes to make a dinosaur.

Here are some ideas, or you could make up your own.