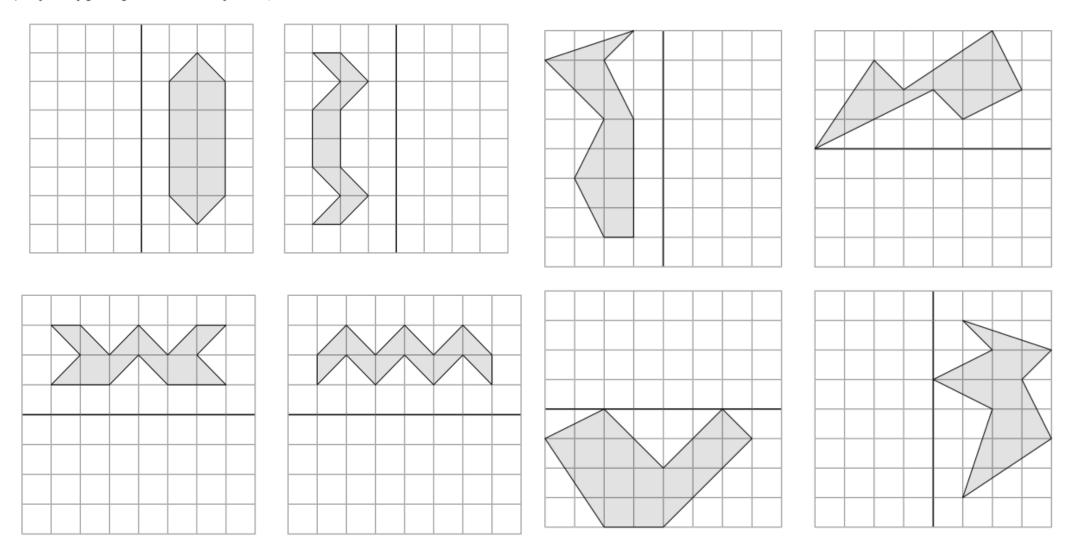

## Maths: Tuesday 14<sup>th</sup> July

Draw the reflection of each figure using the mirror line.

Remember to turn your paper so the mirror line is vertical. (It can be helpful to hold the paper up in front of your eyes to check the reflection.)