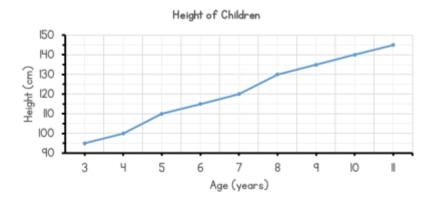

There are only 32 children in the class. Why is the total more than this?

Here is a graph to show the average height of 3 to 11 year olds.

What is the height of a 6 year old child?

cm

What is the difference in height between a 3 year old and a 7 year old?

cm

How many centimetres does a child grow between 10 and 11 years old?

Here is a table to show the number of people who visited the cinema.

|          | Number of<br>people at lpm | Number of<br>people at 6pm |
|----------|----------------------------|----------------------------|
| Screen I | 128                        | 246                        |
| Screen 2 | 54                         | 375                        |
| Screen 3 | 98                         | 271                        |