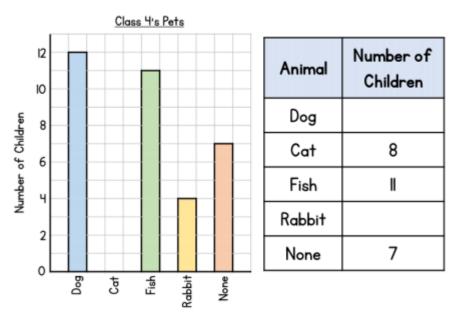

There are only 32 children in the class. Why is the total more than this?

Here is a graph to show the average height of 3 to 11 year olds.

What is the height of a 6 year old child?

cm

What is the difference in height between a 3 year old and a 7 year old?

cm

How many centimetres does a child grow between 10 and 11 years old?

Here is a table to show the number of people who visited the cinema.

|          | Number of<br>people at lpm | Number of<br>people at 6pm |
|----------|----------------------------|----------------------------|
| Screen I | 128                        | 246                        |
| Screen 2 | 54                         | 375                        |
| Screen 3 | 98                         | 271                        |