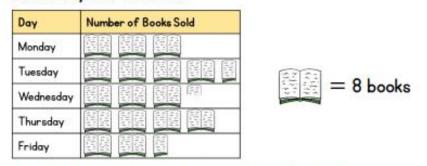

A book shop records the number of books sold each day for a week.

On which day are the least books sold?

How many more books are sold on Thursday than Wednesday?

35 more books are sold on Saturday than Friday.

How many books are sold on Saturday?

2 The bar chart shows the pets that children have in Class 4

Use the bar chart to complete the table.

Complete the bar chart to show the number of children who have cats.