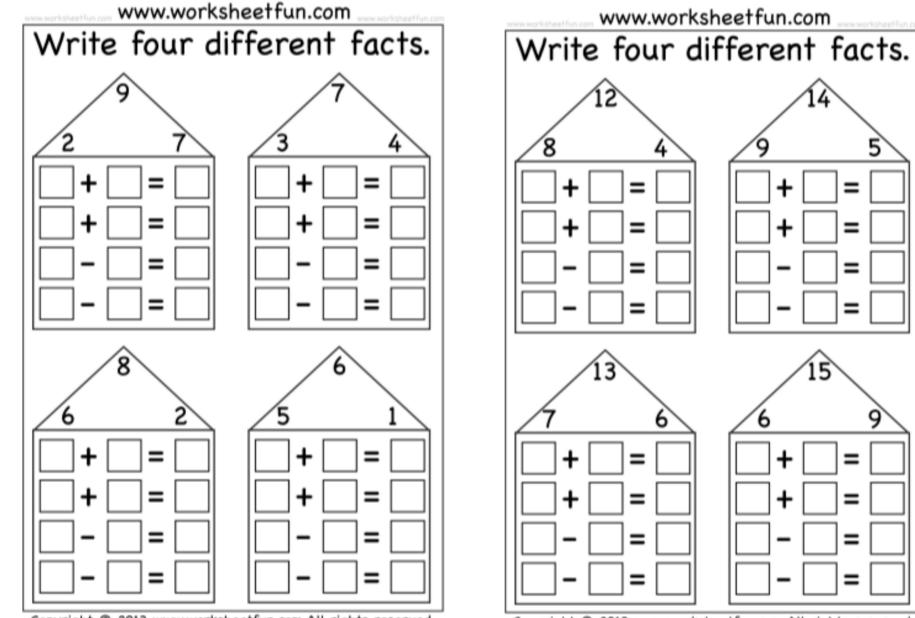

– https://www.youtube.com/channel/UCo7fbLgY2oA\_cFCIg9GdxtQ

Set 2 – igh – <a href="https://youtu.be/yF0vdL5DYWQ">https://youtu.be/yF0vdL5DYWQ</a>

https://youtu.be/eH4Lzw\_l6-0

Set 3 – ur - https://youtu.be/bXRLCs789VQ

https://youtu.be/TaL2O4OHAyc

#### Maths

Related facts – see below.

#### Reading

Read one of your favourite books to you parent/carer. If you have ran out of books, log on to your myon.co.uk and find a book from there!

#### English

Oh oh! Someone is wanted! Think of a villain and describe what he looks like on the poster to get others to recognise them – see below.

Story time

https://youtu.be/gb1-\_kPya54



#### Science

Choose 6 objects from around your home. Draw a picture of each object and write down its name. Write down the material each object is made of.



Copyright © 2013 www.worksheetfun.com All rights reserved

Copyright © 2013 www.worksheetfun.com All rights reserved

5

O

### Twinkl-Town's Most Wanted

Make a wanted poster all about a villain. Include what they look like and what they have done.



# Identifying materials KS1W4 - Identifying and classifying 1C2 - Identify and name a variety of everyday materials, including wood, plastic,

National Curriculum Statutory Requirements glass, metal, water and rock



Choose 6 objects from around your home. Draw a picture of each object and write down its name. Write down the material each object is made of. There is a word bank to help you.

| Word bank |      |           |         |           |         |
|-----------|------|-----------|---------|-----------|---------|
| fabric    | wood