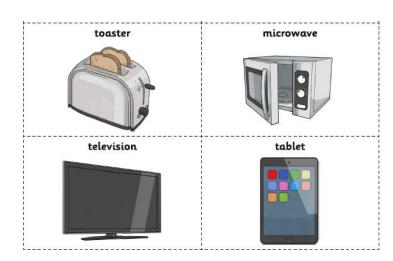

Look at these items and decide whether or not they are powered by mains electricity or a battery.

Can you sort the appliances into this venn diagram?