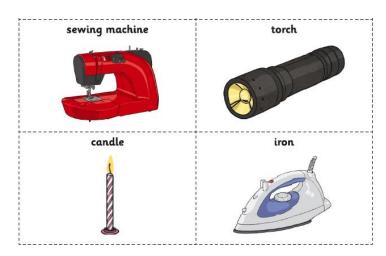

Look at these items and decide whether or not they are powered by mains electricity or a battery.

Can you sort the appliances into this venn diagram?