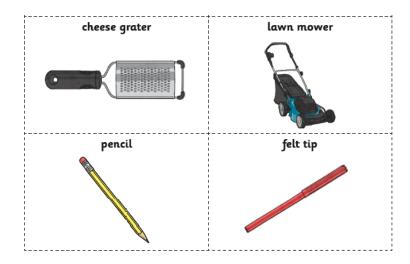

Look at these items and decide whether or not they are powered by mains electricity or a battery.

Can you sort the appliances into this venn diagram?