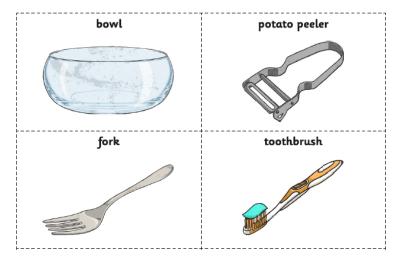

Look at these items and decide whether or not they are powered by mains electricity or a battery.

Can you sort the appliances into this venn diagram?