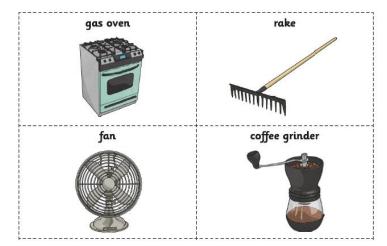

Look at these items and decide whether or not they are powered by mains electricity or a battery.

Can you sort the appliances into this venn diagram?