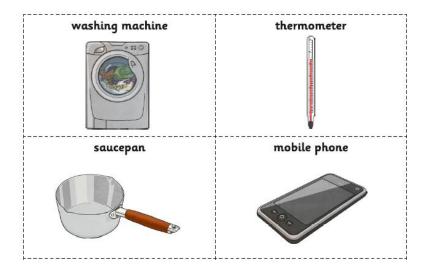

Look at these items and decide whether or not they are powered by mains electricity or a battery.

Can you sort the appliances into this venn diagram?