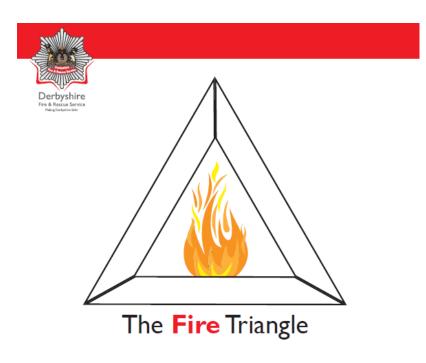

|                  |                                         | SA<br>O<br>M |   |
|------------------|-----------------------------------------|--------------|---|
| Success Criteria | I can explain what the fire triangle is |              |   |
|                  | I can say what can cause a fire at home |              |   |
|                  | I know how to prevent fires at home     |              |   |
| Support          | Independent Adult Support ( )           | Group Wor    | k |