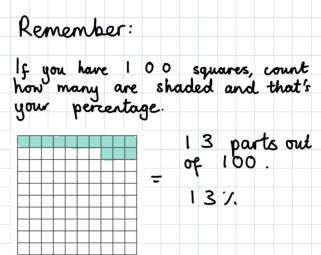

|    |    |            |    |    |    |     |     |          |                 |              |    |
| 2  | _  | _          | ^          | _  | 0  | ,          | 0  | _  | _  |     | _   | <b>A</b> |                 | C            | _  |
| 2  | 0  |            | 0          | ۲  |    | <u>د</u>   | _  |    | 0  | 1   | 0   | 9        | ÷               | <u>ှ</u>     |    |
|    |    |            |            |    | /  |            |    |    |    | 2   | _   | .,       | 2               | 2=           | U  |
|    |    | $\searrow$ |            | _  |    |            |    |    |    | 2   | 0   | X        | 3               | _            |    |
|    |    | 6          | 0.7        |    |    |            |    |    |    |     |     |          | b               | U            |    |





Olf you don't have 100 squares,
you must divide 100 by how
many parts you have.

Then multiply your answer by (2) 10 x 7 = 70
how many are shaded.

## Fluency A

Write the percentage represented by the following:





| Fluency Write th | e percentage represented by the fo | llowing: |
|------------------|------------------------------------|----------|
|                  |                                    |          |
|                  |                                    |          |
|                  |                                    |          |

| Use it! | 100 quest                                  | got 6 less quest                       |                                      |                |
|---------|--------------------------------------------|------------------------