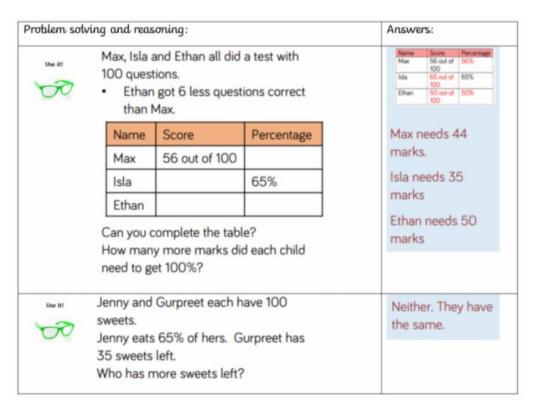

| Use it! | 100 quest                                  | got 6 less quest                       |                                      |                |
|---------|--------------------------------------------|----------------------------------------|--------------------------------------|----------------|
|         | Name                                       | Score                                  | Percentage                           |                |
|         | Max                                        | 56 out of 100                          |                                      |                |
|         | Isla                                       |                                        | 65%                                  |                |
|         | Ethan                                      |                                        |                                      | ]  -           |
| Use it! | sweets. Jenny eats 35 sweets               | Gurpreet each had 65% of hers. Goleft. | urpreet has                          |                |
|         |                                            | Further Challen                        | ge:                                  | 7              |
|         | d of 20 squares.<br>e of the grid is shade | d?                                     | Here is a patter     What percentage | ern on a grid. |
|         |                                            |                                        | <b>%</b>                             |                |