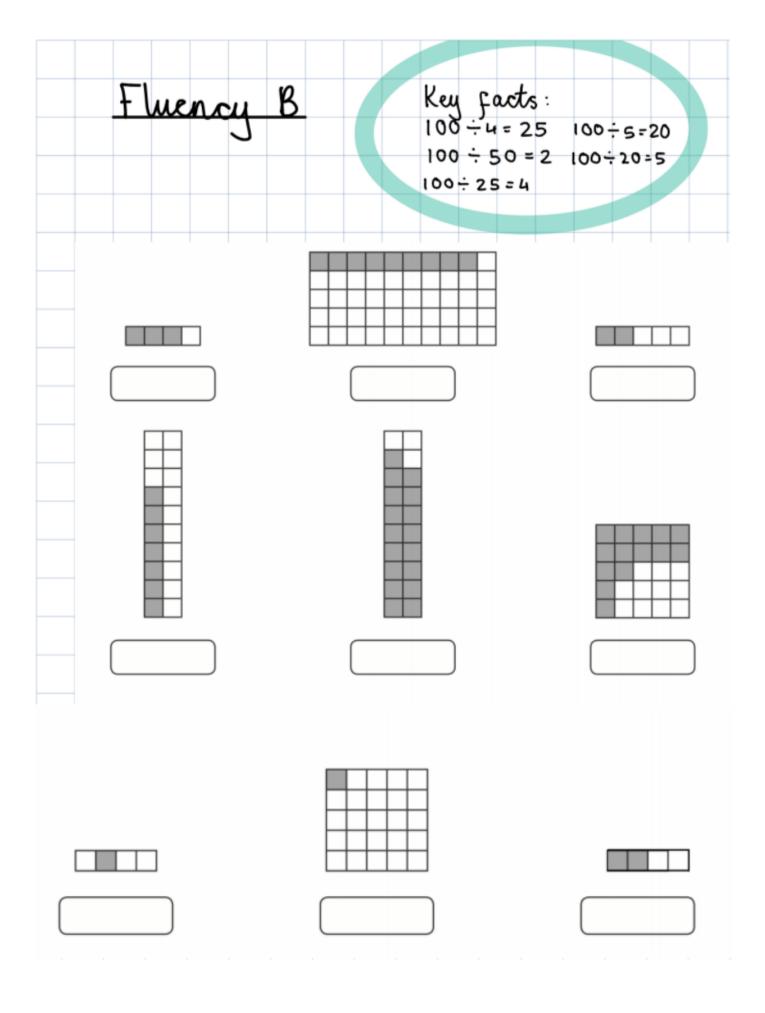

|    |    |            | - (        | 0  | ٥  | <b>y</b> . |    |    |    | W   | ΛQJ | ŀί       | s t             | he           |    |
|----|----|------------|------------|----|----|------------|----|----|----|-----|-----|----------|-----------------|--------------|----|
|    | 5  | ٥          | <b>%</b> . |    |    | 5          | 0. | :  |    | ٧o  | lu  | و        | of<br>een<br>n? |              |    |
|    |    |            |            |    |    |            |    |    |    | th  | e   | an       | ee.             | ~            |    |
|    | l  | 0          | 0          | ÷  | 2  | =          | 5  | 0  |    | Se  | zi  | NO.      | λ?              |              |    |
|    |    |            |            |    |    |            |    |    |    | 5   | ٥   | 7.       |                 |              |    |
|    |    |            |            |    |    |            |    |    |    |     |     |          |                 |              |    |
|    |    |            | - (        | 0  | ٥  | <b>y</b> . |    |    |    | No  | W   | wl       | rat             |              |    |
| 2  | 57 | <b>/</b> . |            |    |    |            |    |    |    |     |     |          | val             |              | ?  |
|    | ١  |            |            | ÷  | 4  | =          | 2  | 5  |    | •   |     |          |                 |              |    |
|    |    |            |            | •  |    |            |    |    |    |     |     |          |                 |              |    |
|    |    |            | - (        | 0  | ٥  | <b>y</b> . |    |    |    | ١   | 0   | 0        | ÷               | 4            | =  |
|    |    | T          |            |    |    |            |    |    |    |     |     |          |                 | 2            |    |
|    |    |            |            |    |    |            |    |    |    | 2   | 5   | ×        | 3               |              | 75 |
|    |    |            |            |    |    |            |    |    |    |     |     |          |                 |              |    |
| 10 | 10 | 10         | 10         | 10 | 10 | (0         | 10 | 10 | 10 | 1.0 | 0   | Ŀ        | ı               | 0            | =  |
|    |    | 1          | 1.0        |    |    | 10         |    | 10 |    | ( ) | , 0 | •        | ·               | <del>,</del> | 0  |
| _  | Y  |            |            |    |    |            |    |    |    | l   | O   | x        | 3               | _            |    |
| 3  | Ò, |            |            |    |    |            |    |    |    |     | Ť   | ^        |                 | =            |    |
|    |    |            |            |    |    |            |    |    |    |     |     |          | 3               | 0            |    |
|    |    |            |            |    |    |            |    |    |    |     |     |          |                 |              |    |
| 2  | _  | _          | ^          | _  | 0  | ,          | 0  | _  | _  |     | _   | <b>A</b> |                 | C            | _  |
| 2  | 0  |            | 0          | ۲  |    | <u>د</u>   | _  |    | 0  | 1   | 0   | 9        | ÷               | <u>ှ</u>     |    |
|    |    |            |            |    | /  |            |    |    |    | 2   | _   | .,       | 2               | 2=           | U  |
|    |    | $\searrow$ |            | _  |    |            |    |    |    | 2   | 0   | X        | 3               | _            |    |
|    |    | 6          | 0.7        |    |    |            |    |    |    |     |     |          | b               | U            |    |

Olf you don't have 100 squares,
you must divide 100 by how
many parts you have.

Then multiply your answer by (2) 10 x 7 = 70
how many are shaded.