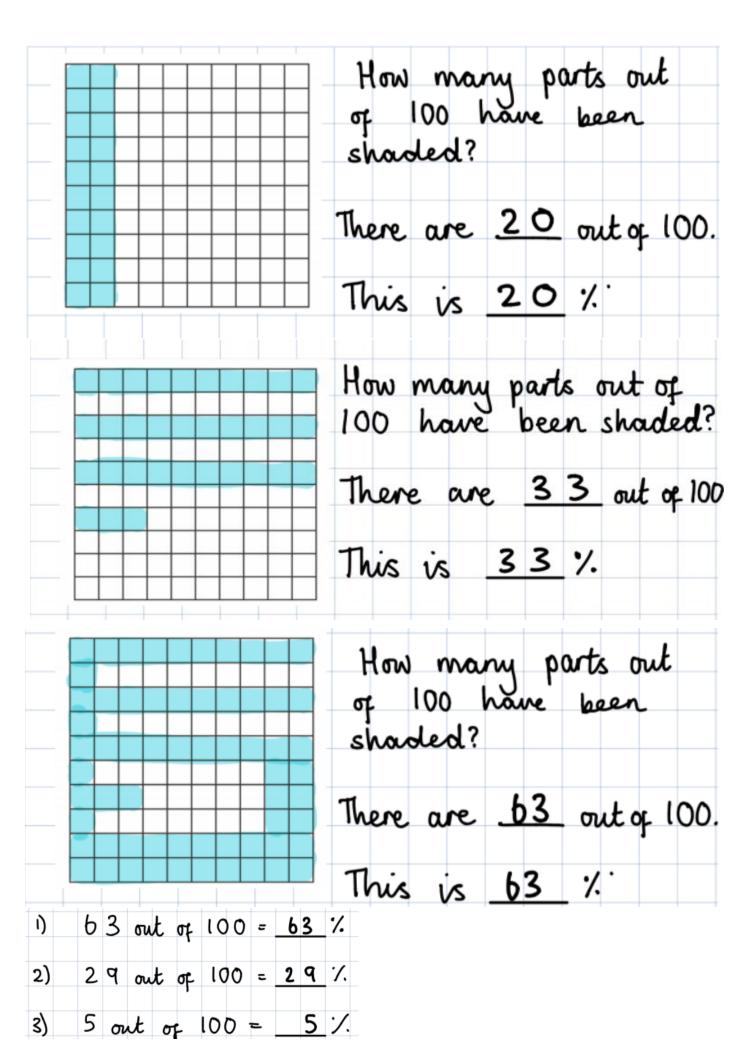

|            |           |    |
| ✓! 🗏                            | I can show percentag |                        |            |            |           |    |
|                                 |                      | inks between fractions | , decimals |            |           |    |
| Support                         | Independent          | Adult Support (        | )          | Group Work |           |    |
|                                 | Lock                 | down learning: DC      |            |            |           |    |
| 1) Show 31% on this is          | nage                 |                        |            |            |           |    |
| 2) What percentage does to 100% | he bar model show    | ?                      |            |            |           |    |





|    |    |            | - (        | 0  | ٥  | <b>y</b> . |    |    |    | W   | ΛQJ | ŀί       | s t             | he           |    |
|----|----|------------|------------|----|----|------------|----|----|----|-----|-----|----------|-----------------|--------------|----|
|    | 5  | ٥          | <b>%</b> . |    |    | 5          | 0. | :  |    | ٧o  | lu  | و        | of<br>een<br>n? |              |    |
|    |    |            |            |    |    |            |    |    |    | th  | e   | an       | ee.             | ~            |    |
|    | l  | 0          | 0          | ÷  | 2  | =          | 5  | 0  |    | Se  | zi  | NO.      | λ?              |              |    |
|    |    |            |            |    |    |            |    |    |    | 5   | ٥   | 7.       |