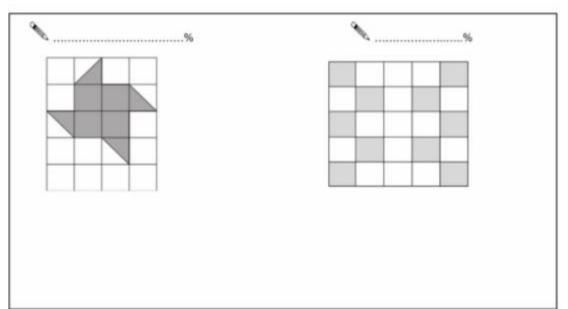

| Use it! | 100 quest                                  | got 6 less quest                       |                                      |                |
|---------|--------------------------------------------|----------------------------------------|--------------------------------------|----------------|
|         | Name                                       | Score                                  | Percentage                           |                |
|         | Max                                        | 56 out of 100                          |                                      |                |
|         | Isla                                       |                                        | 65%                                  |                |
|         | Ethan                                      |                                        |                                      | ]  -           |
| Use it! | sweets. Jenny eats 35 sweets               | Gurpreet each had 65% of hers. Goleft. | urpreet has                          |                |
|         |                                            | Further Challen                        | ge:                                  | 7              |
|         | d of 20 squares.<br>e of the grid is shade | d?                                     | Here is a patter     What percentage | ern on a grid. |
|         |                                            |                                        | <b>%</b>                             |                |

Further challenge:

30% and 50%