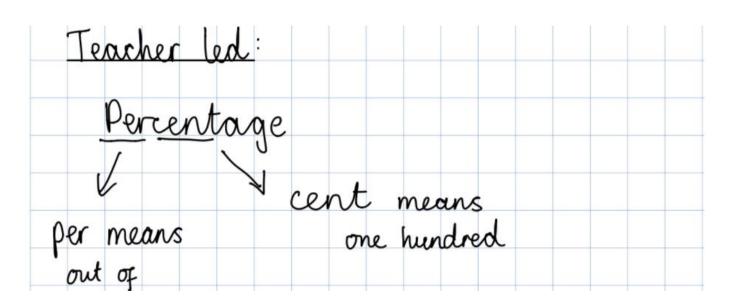

|            |           |    |
| ✓! 🗏                            | I can show percentag |                        |            |            |           |    |
|                                 |                      | inks between fractions | , decimals |            |           |    |
| Support                         | Independent          | Adult Support (        | )          | Group Work |           |    |
|                                 | Lock                 | down learning: DC      |            |            |           |    |
| 1) Show 31% on this is          | nage                 |                        |            |            |           |    |
| 2) What percentage does to 100% | he bar model show    | ?                      |            |            |           |    |





|    |    |            | - (        | 0  | ٥  | <b>y</b> . |    |    |    | W   | ΛQJ | ŀί       | s t             | he           |    |
|----|----|------------|------------|----|----|------------|----|----|----|-----|-----|----------|-----------------|--------------|----|
|    | 5  | ٥          | <b>%</b> . |    |    | 5          | 0. | :  |    | ٧o  | lu  | و        | of<br>een<br>n? |              |    |
|    |    |            |            |    |    |            |    |    |    | th  | e   | an       | ee.             | ~            |    |
|    | l  | 0          | 0          | ÷  | 2  | =          | 5  | 0  |    | Se  | zi  | NO.      | λ?              |              |    |
|    |    |            |            |    |    |            |    |    |    | 5   | ٥   | 7.       |