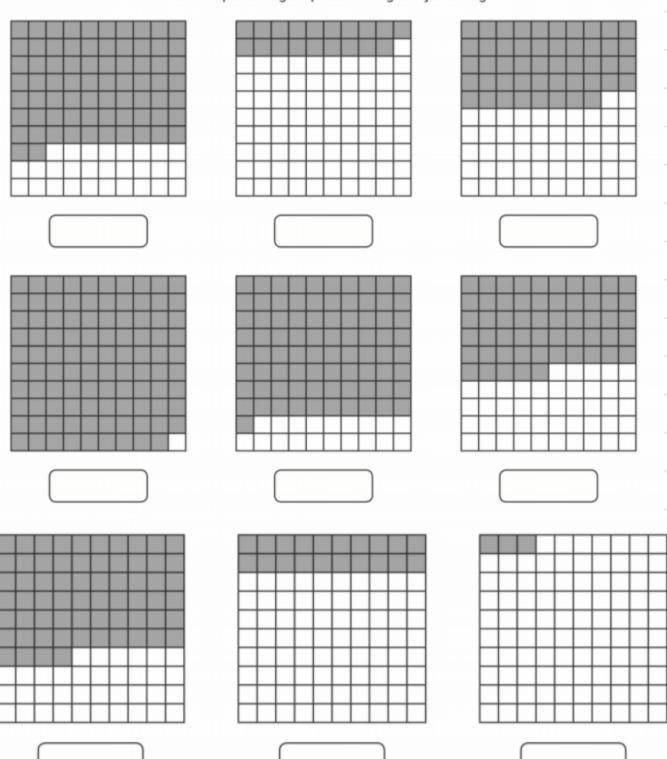

## Fluency A

Write the percentage represented by the following:

| Fluency Write th | e percentage represented by the fo | llowing: |
|------------------|------------------------------------|----------|
|                  |                                    |          |
|                  |                                    |          |
|                  |                                    |          |

| Fluency answers: |        |                                                                                                                                                                                                                                                                                                                                                                                                                                                                                                                                                                                                                                                                                                                                                                                                                                                                                                                                                                                                                                                                                                                                                                                                                                                                                                                                                                                                                                                                                                                                                                                                                                                                                                                                                                                                                                                                                                                                                                                                                                                                                                                               |  |  |  |  |
|------------------|--------|-------------------------------------------------------------------------------------------------------------------------------------------------------------------------------------------------------------------------------------------------------------------------------------------------------------------------------------------------------------------------------------------------------------------------------------------------------------------------------------------------------------------------------------------------------------------------------------------------------------------------------------------------------------------------------------------------------------------------------------------------------------------------------------------------------------------------------------------------------------------------------------------------------------------------------------------------------------------------------------------------------------------------------------------------------------------------------------------------------------------------------------------------------------------------------------------------------------------------------------------------------------------------------------------------------------------------------------------------------------------------------------------------------------------------------------------------------------------------------------------------------------------------------------------------------------------------------------------------------------------------------------------------------------------------------------------------------------------------------------------------------------------------------------------------------------------------------------------------------------------------------------------------------------------------------------------------------------------------------------------------------------------------------------------------------------------------------------------------------------------------------|--|--|--|--|
| A:               | B:     | C:                                                                                                                                                                                                                                                                                                                                                                                                                                                                                                                                                                                                                                                                                                                                                                                                                                                                                                                                                                                                                                                                                                                                                                                                                                                                                                                                                                                                                                                                                                                                                                                                                                                                                                                                                                                                                                                                                                                                                                                                                                                                                                                            |  |  |  |  |
| 1) 72%           | 1) 75% | 1) 50%                                                                                                                                                                                                                                                                                                                                                                                                                                                                                                                                                                                                                                                                                                                                                                                                                                                                                                                                                                                                                                                                                                                                                                                                                                                                                                                                                                                                                                                                                                                                                                                                                                                                                                                                                                                                                                                                                                                                                                                                                                                                                                                        |  |  |  |  |
| 2) 19%           | 2) 18% | 2) 10%                                                                                                                                                                                                                                                                                                                                                                                                                                                                                                                                                                                                                                                                                                                                                                                                                                                                                                                                                                                                                                                                                                                                                                                                                                                                                                                                                                                                                                                                                                                                                                                                                                                                                                                                                                                                                                                                                                                                                                                                                                                                                                                        |  |  |  |  |
| 3) 48%           | 3) 40% | 3) 70%                                                                                                                                                                                                                                                                                                                                                                                                                                                                                                                                                                                                                                                                                                                                                                                                                                                                                                                                                                                                                                                                                                                                                                                                                                                                                                                                                                                                                                                                                                                                                                                                                                                                                                                                                                                                                                                                                                                                                                                                                                                                                                                        |  |  |  |  |
| 4) 99%           | 4) 35% | 4) 40%                                                                                                                                                                                                                                                                                                                                                                                                                                                                                                                                                                                                                                                                                                                                                                                                                                                                                                                                                                                                                                                                                                                                                                                                                                                                                                                                                                                                                                                                                                                                                                                                                                                                                                                                                                                                                                                                                                                                                                                                                                                                                                                        |  |  |  |  |
| 5) 81%           | 5) 85% | 5) 80%                                                                                                                                                                                                                                                                                                                                                                                                                                                                                                                                                                                                                                                                                                                                                                                                                                                                                                                                                                                                                                                                                                                                                                                                                                                                                                                                                                                                                                                                                                                                                                                                                                                                                                                                                                                                                                                                                                                                                                                                                                                                                                                        |  |  |  |  |
| 6) 55%           | 6) 56% | 6) 50%                                                                                                                                                                                                                                                                                                                                                                                                                                                                                                                                                                                                                                                                                                                                                                                                                                                                                                                                                                                                                                                                                                                                                                                                                                                                                                                                                                                                                                                                                                                                                                                                                                                                                                                                                                                                                                                                                                                                                                                                                                                                                                                        |  |  |  |  |
| 7) 64%           | 7) 25% | 7) 25%                                                                                                                                                                                                                                                                                                                                                                                                                                                                                                                                                                                                                                                                                                                                                                                                                                                                                                                                                                                                                                                                                                                                                                                                                                                                                                                                                                                                                                                                                                                                                                                                                                                                                                                                                                                                                                                                                                                                                                                                                                                                                                                        |  |  |  |  |
| 8) 20%           | 8) 25% | 8) 75%                                                                                                                                                                                                                                                                                                                                                                                                                                                                                                                                                                                                                                                                                                                                                                                                                                                                                                                                                                                                                                                                                                                                                                                                                                                                                                                                                                                                                                                                                                                                                                                                                                                                                                                                                                                                                                                                                                                                                                                                                                                                                                                        |  |  |  |  |
| 9) 3%            | 9) 50% | 9) 40%                                                                                                                                                                                                                                                                                                                                                                                                                                                                                                                                                                                                                                                                                                                                                                                                                                                                                                                                                                                                                                                                                                                                                                                                                                                                                                                                                                                                                                                                                                                                                                                                                                                                                                                                                                                                                                                                                                                                                                                                                                                                                                                        |  |  |  |  |
| ,                |        | , in the second |  |  |  |  |