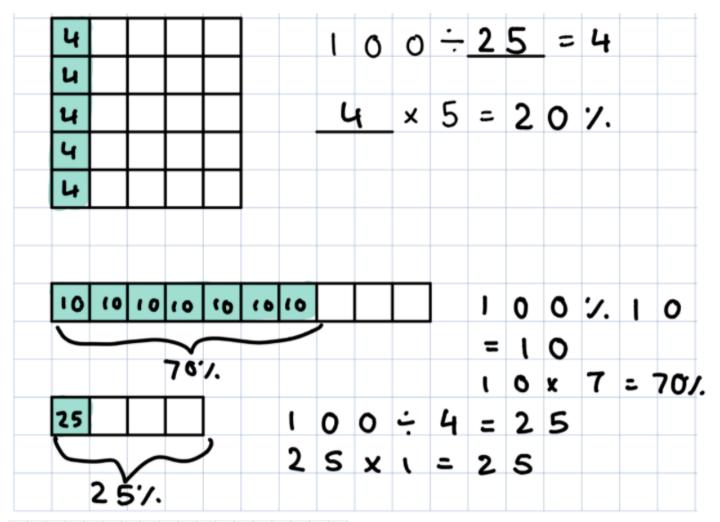

|    |    |            | - (        | 0  | ٥  | <b>y</b> . |    |    |    | W   | ΛQJ | ŀί       | s t             | he           |    |
|----|----|------------|------------|----|----|------------|----|----|----|-----|-----|----------|-----------------|--------------|----|
|    | 5  | ٥          | <b>%</b> . |    |    | 5          | 0. | :  |    | ٧o  | lu  | و        | of<br>een<br>n? |              |    |
|    |    |            |            |    |    |            |    |    |    | th  | e   | an       | ee.             | ~            |    |
|    | l  | 0          | 0          | ÷  | 2  | =          | 5  | 0  |    | Se  | zi  | NO.      | λ?              |              |    |
|    |    |            |            |    |    |            |    |    |    | 5   | ٥   | 7.       |                 |              |    |
|    |    |            |            |    |    |            |    |    |    |     |     |          |                 |              |    |
|    |    |            | - (        | 0  | ٥  | <b>y</b> . |    |    |    | No  | W   | wl       | rat             |              |    |
| 2  | 57 | <b>/</b> . |            |    |    |            |    |    |    |     |     |          | val             |              | ?  |
|    | ١  |            |            | ÷  | 4  | =          | 2  | 5  |    | •   |     |          |                 |              |    |
|    |    |            |            | •  |    |            |    |    |    |     |     |          |                 |              |    |
|    |    |            | - (        | 0  | ٥  | <b>y</b> . |    |    |    | ١   | 0   | 0        | ÷               | 4            | =  |
|    |    | T          |            |    |    |            |    |    |    |     |     |          |                 | 2            |    |
|    |    |            |            |    |    |            |    |    |    | 2   | 5   | ×        | 3               |              | 75 |
|    |    |            |            |    |    |            |    |    |    |     |     |          |                 |              |    |
| 10 | 10 | 10         | 10         | 10 | 10 | (0         | 10 | 10 | 10 | 1.0 | 0   | Ŀ        | ı               | 0            | =  |
|    |    | 1          | 1.0        |    |    | 10         |    | 10 |    | ( ) | , 0 | •        | ·               | <del>,</del> | 0  |
| _  | Y  |            |            |    |    |            |    |    |    | l   | O   | x        | 3               | _            |    |
| 3  | Ò, |            |            |    |    |            |    |    |    |     | Ť   | ^        |                 | =            |    |
|    |    |            |            |    |    |            |    |    |    |     |     |          | 3               | 0            |    |
|    |    |            |            |    |    |            |    |    |    |     |     |          |                 |              |    |
| 2  | _  | _          | ^          | _  | 0  | ,          | 0  | _  | _  |     | _   | <b>A</b> |                 | C            | _  |
| 2  | 0  |            | 0          | ۲  |    | <u>د</u>   | _  |    | 0  | 1   | 0   | 9        | ÷               | <u>ှ</u>     |    |
|    |    |            |            |    | /  |            |    |    |    | 2   | _   | .,       | 2               | 2=           | U  |
|    |    | $\searrow$ |            | _  |    |            |    |    |    | 2   | 0   | X        | 3               | _            |    |
|    |    | 6          | 0.7        |    |    |            |    |    |    |     |     |          | b               | U            |    |

Olf you don't have 100 squares,
you must divide 100 by how
many parts you have.

Then multiply your answer by (2) 10 x 7 = 70
how many are shaded.