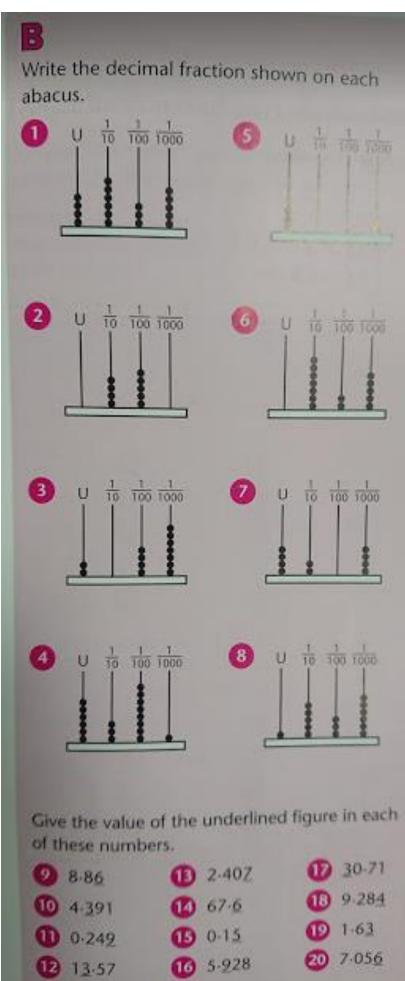

| Lockdown           |                                                             |  |  |  |
|--------------------|-------------------------------------------------------------|--|--|--|
| Date               |                                                             |  |  |  |
| Subject/s          | Maths                                                       |  |  |  |
| Learning Objective | To understand place value in a number with 3 decimal places |  |  |  |

|                                                                                                           |                                                                          |                   |            | SA | TA         |
|-----------------------------------------------------------------------------------------------------------|--------------------------------------------------------------------------|-------------------|------------|----|------------|
|                                                                                                           |                                                                          |                   |            |    | Å <b>₩</b> |
| Success Criteria                                                                                          | I can represent numbers as decimals with 3 decimals places               |                   |            |    |            |
| ✓! 🗐                                                                                                      | I can identify the value of each digit in a number with 3 decimal places |                   |            |    |            |
| *                                                                                                         | I can use place value g                                                  | rids and counters |            |    |            |
| Support                                                                                                   | Independent                                                              | Adult Support ( ) | Group Work | ,  |            |
| Write the value of the und<br>a) 8.3 <u>5</u><br>b) 0. <u>2</u> 4<br>c) 5.61 <u>3</u><br>d) <u>3</u> .145 | iertinea aigit in each                                                   | number            |            |    |            |
| Challenge: write 3 numbe                                                                                  | rs which are smaller                                                     | than 0.5          |            |    |            |