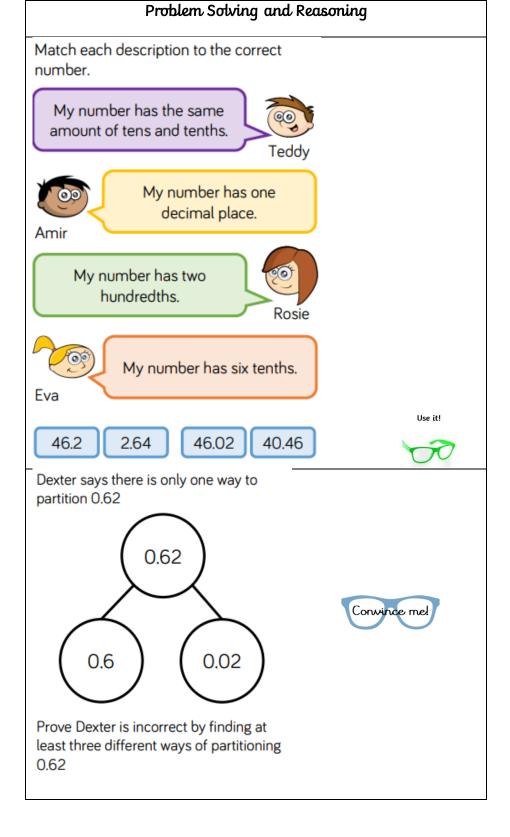

## <u>Fluency</u>

Now check your answers before you do your problem solving. If you are struggling at all, please send me a message on Dojo.