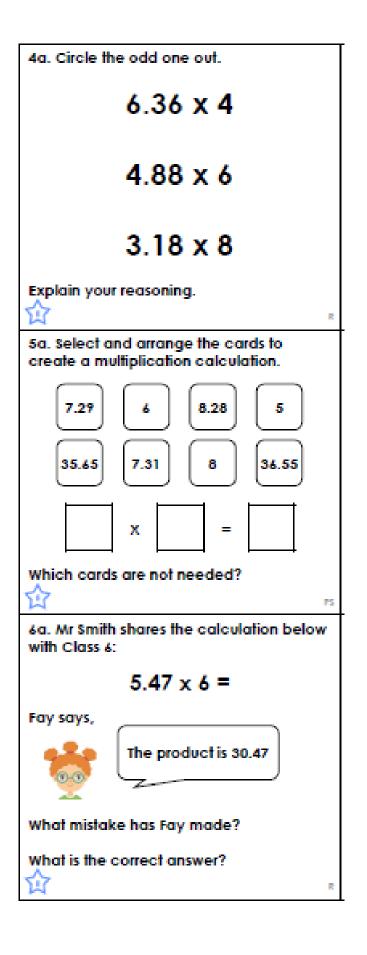

|  |  |  |
| 8a. Complete the bar model below.                   | 8b. Complete the bar model below.                   |  |  |  |
| ?                                                   | ?                                                   |  |  |  |
| 4.89 4.89 4.89 4.89                                 | 7.54 7.54 7.54 7.54 7.54 7.54                       |  |  |  |
| <b>↓</b> VF                                         | <b>₩</b> VF                                         |  |  |  |

#### Answers

5a. 1.52 x 7 and 10.64, 8.38 x 2 and 16.76, 5.44 x 9 and 48.96, 6.82 x 3 and 20.46 6a. False. 4.86 x 6 = 29.16

7a. =, > 8a. 24.45 5b. 3.97 x 5 and 19.85, 6.28 x 4 and 25.12, 9.14 x 6 and 54.84, 7.28 x 8 = 58.24

6b. False. 2.59 x 7 = 18.13

7b. <, > 8b. 45.24

# Problem Solving and Reasoning