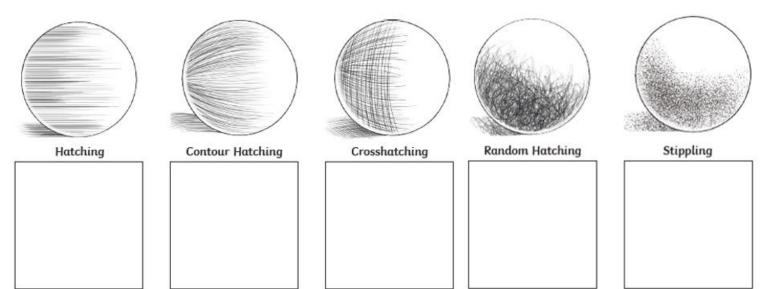

|                   |                                                                                                                                                                      | SA<br>O<br>ISA | TA    |
|-------------------|----------------------------------------------------------------------------------------------------------------------------------------------------------------------|----------------|-------|
| Success Criteria  | I can experiment with techniques                                                                                                                                     |                |       |
| ✓! 📃              | I can experiment with tone                                                                                                                                           |                |       |
|                   | I can experiment with perspective                                                                                                                                    |                |       |
| Support           | Independent Adult Support ( ) Group Work                                                                                                                             |                |       |
| Technique Texture | Light/dark lines Light/dark shapes Light/dark patterns Patterns Shape<br>Reflection Movement Hatching Scribbling Stippling Blending Tone Grade<br>Il Third dimension | perspe<br>s    | ctive |