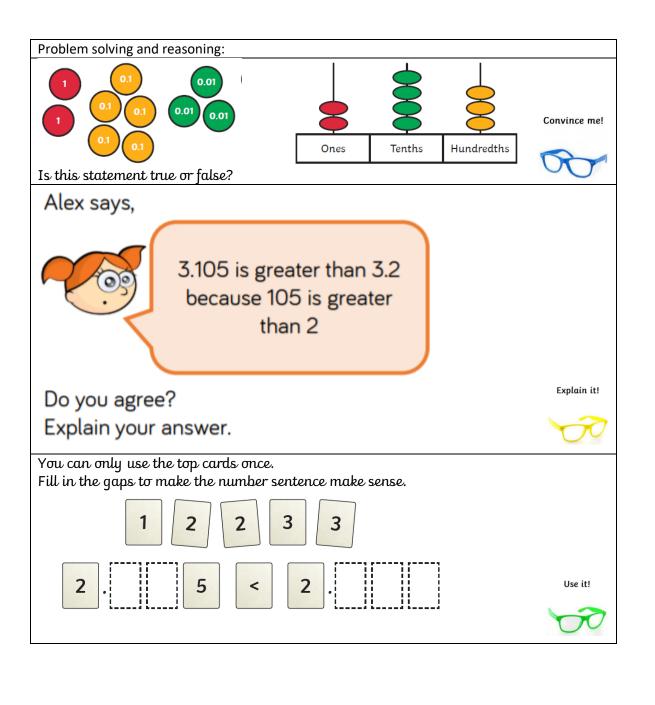

|    | V   | The | n   | V      | re  | co  | m   | pau  | re | de  | u | mal   | s (o  | r c | uny     |
|----|-----|-----|-----|--------|-----|-----|-----|------|----|-----|---|-------|-------|-----|---------|
|    | n   | un  | b   |        |     |     |     |      |    |     |   | to u  |       |     |         |
|    | u   | P   | in  |        | a   | CO  | lun | m.   |    |     |   |       | 4     | 3   |         |
|    | 0   |     |     | 1      |     |     |     |      |    |     |   | 19    | you - | fi  | nd      |
| -  | K   | em  | em. | Voe    | x,  | y   | את  |      |    | ad  |   | t     | his t | nic | ky,     |
|    | -   |     |     |        | der |     | 15  |      |    | -th | , |       | e a   |     |         |
|    |     |     |     |        |     |     |     |      |    | qua | 1 |       |       |     |         |
|    | 0,1 | W   | nu  | rt     | of  | - ( | die | juts |    |     |   |       |       |     |         |
| 1  |     | 6.  | 7   | 3      | >   | 6   | 2   | 9    | 7  |     |   |       |       |     |         |
| SF | 7   |     |     |        | the |     |     | 10   |    | ls  | • | 10    | 10    | 8   | 1000    |
|    |     |     |     | Part . | gr  | 30  | es  |      |    | 6   | 3 | 7     | 3     | 3   | 0       |
|    | the |     |     |        | J'  |     |     |      |    | 6   | ) | 2     | 9     |     | 7       |
|    |     |     |     |        |     |     |     |      |    |     | P | equal | . 60  | mov | e to to |
| 2) |     | 3   | . 2 | 9      | <   | 3.  | 3   |      |    |     |   |       |       |     |         |
|    |     |     |     |        |     |     |     | 10   | 2  | 2)  | • | 10    | 10    | 00  | 1000    |
|    |     |     |     |        |     |     |     |      |    | 3   | _ | 2     | 0     | 1   |         |
|    |     |     |     |        |     |     |     |      |    | 3   | 4 | 3     | (     | )   |         |
| 0  |     | 0   |     | ~      |     | ~   | _   | _    | ^  | =   |   | 7     |       |     |         |
| 3) |     | 9   | 8   | 8      | >   | 8.  | 9   | 1    | 9  |     | 3 | _1    |       |     |         |
|    |     |     |     |        |     |     |     | 10   | 2  | 2   | _ | 100   | 10    | 00  | 1000    |
|    |     |     |     |        |     |     |     |      |    | 8   |   | 0     | 8     | ,   | Q       |
|    |     |     |     |        |     |     |     |      |    | 0   |   | l     | -     |     | •       |
|    |     |     |     |        |     |     |     |      |    |     |   |       |       |     |         |
|    |     |     |     |        |     |     |     |      |    |     |   |       |       |     |         |