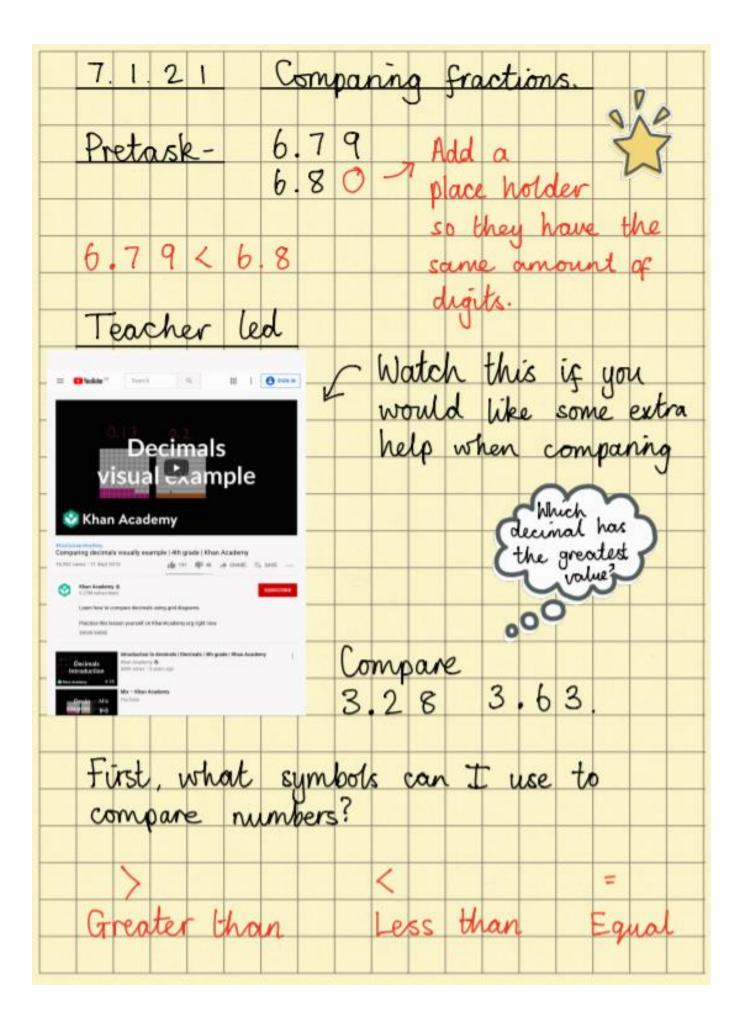

Steps to Success

| Date               | <u>7.1.20</u>        |
|--------------------|----------------------|
| Subject/s          | <u>Maths</u>         |
| Learning Objective | To compare decimals. |

|                          |                      |                                           |   |            | SA<br>(B) | TA     |  |  |  |  |
|--------------------------|----------------------|-------------------------------------------|---|------------|-----------|--------|--|--|--|--|
| Success Criteria         | I can place the num  | bers in a place value gri                 | d |            |           |        |  |  |  |  |
| ✓! 🗏                     | I can start with the | I can start with the highest value column |   |            |           |        |  |  |  |  |
|                          | I can compare digits | from the same column                      |   |            |           |        |  |  |  |  |
| Support                  | Independent          | Adult Support (                           | ) | Group Work | ,         |        |  |  |  |  |
|                          | Lock                 | edown learning                            |   |            |           |        |  |  |  |  |
| <u>Pre-task</u>          |                      |                                           |   |            |           |        |  |  |  |  |
| Which is bigger? 6.79 or | ~6.8?                |                                           |   |            |           |        |  |  |  |  |
| 33                       |                      |                                           |   |            |           |        |  |  |  |  |
|                          |                      |                                           |   |            |           |        |  |  |  |  |
|                          |                      |                                           |   |            |           |        |  |  |  |  |
| Teacher led              |                      |                                           |   |            | F         | luency |  |  |  |  |

## Teacher led:

When you go onto Fluency, Spruces should do A and B. Willows should do A and do B if they would like a challenge.

Please let me know if you need any help! Dojo your teacher your work, we can't wait to give Dojo's out for all your hard work.