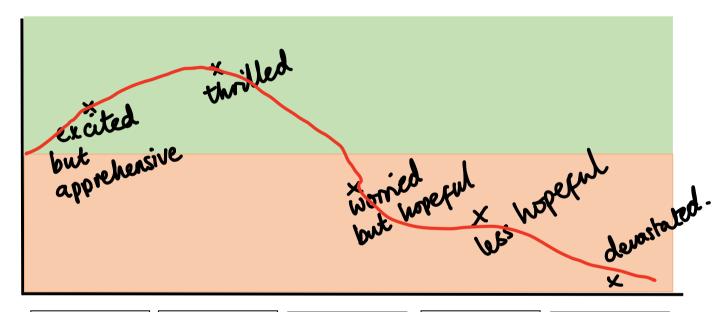

Shackleton organising the trip and recruiting the crew.

10 9

8

7

6

5432

1 0

Beginning the journey towards Antarctica.

Getting stuck in the pack ice.

Digging out the pack ice.

The ship Endurance being destroyed.

thrilled excited happy

sad upset devastated

| 10 |                                                        |                                                                                  |
|----|--------------------------------------------------------|----------------------------------------------------------------------------------|
| 9  |                                                        |                                                                                  |
| 8  |                                                        |                                                                                  |
| 7  |                                                        |                                                                                  |
| 6  |                                                        |                                                                                  |
| 5  |                                                        |                                                                                  |
| 4  |                                                        |                                                                                  |
| 3  |                                                        |                                                                                  |
| 2  |                                                        |                                                                                  |
| 1  |                                                        |                                                                                  |
| 0  |                                                        |                                                                                  |
|    |                                                        |                                                                                  |
|    | ckleton faced many challenges during his expedition. V | What were they and how did he overcome them?  How did Shackleton over come them? |
|    |                                                        |                                                                                  |
|    |                                                        |                                                                                  |
|    |                                                        |                                                                                  |
|    |                                                        |                                                                                  |
|    |                                                        |                                                                                  |
|    |                                                        |                                                                                  |