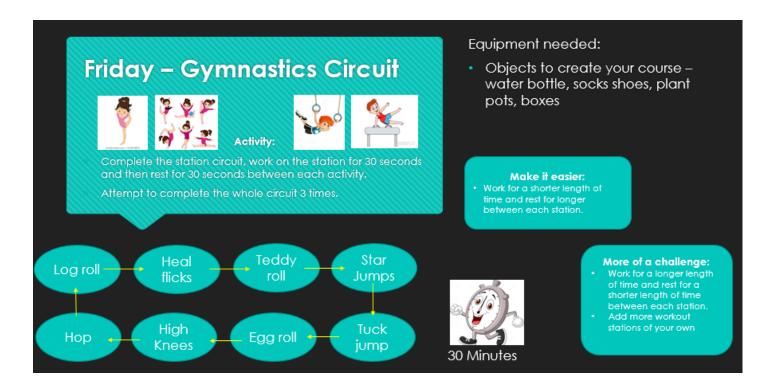

ess Criteria                | I can draw from my l    |            |          |            |         |  |  |
| ✓! 🗏                            | I can link ideas togeth |            |          |            |         |  |  |
|                                 | I can record self-asse  |            |          |            |         |  |  |
| Support                         | Independent             | Adult Տսբլ | port ( ) | Group Work |         |  |  |
| Key Vocabulary for this Lesson: |                         |            |          |            |         |  |  |
| database record                 | fields query            | data       | organise | inform     | ation   |  |  |
| alphabetically sort             | search                  |            |          |            |         |  |  |