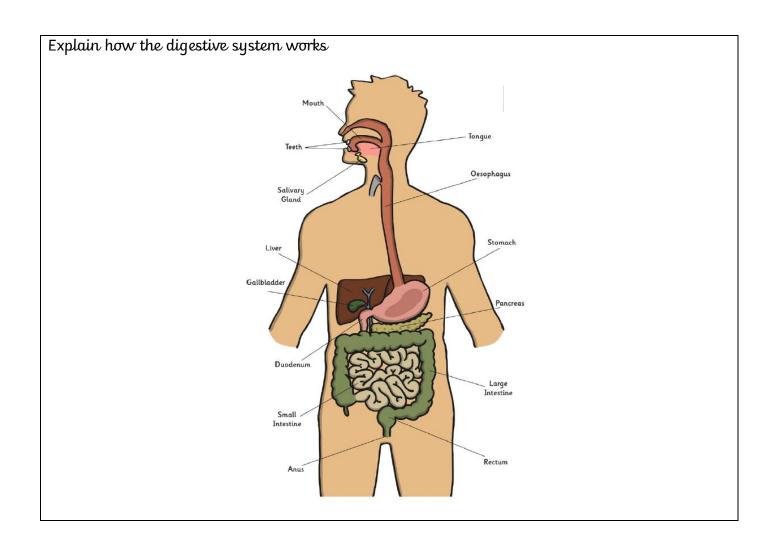

f tooth:   Name of tooth:   Name of tooth:   Name of tooth:   Name of tooth:   Name of tooth:   Name of tooth:   Name of tooth:   Name of tooth:   Name of tooth:   Name of tooth:   Name of tooth:   Name of tooth:   Name of tooth:   Name of tooth:   Name of tooth:   Name of tooth:   Name of tooth:   Name of tooth:   Name of tooth:   Name of tooth:   Name of tooth:   Name of tooth:   Name of tooth:   Name of tooth:   Name of tooth:   Name of tooth:   Name of tooth:   Name of tooth:   Name of tooth:   Name of tooth:   Name of tooth:   Name of tooth:   Name of tooth:   Name of tooth:   Name of tooth:   Name of tooth:   Name of tooth:   Name of tooth:   Name of tooth:   Name of tooth:   Name of tooth:   Name of tooth:   Name of tooth:   Name of tooth:   Name of tooth:   Name of tooth:   Nam |