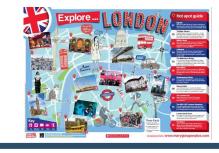

Key Stage 1 Home Learning Challenge

Imagine you could be King or Queen for the day. What would your royal rules be? Write them on a list.

Design a poster to encourage someone to visit London.

Research how tall some of the London landmarks are.