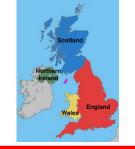

Build a real or fantasy city using Lego, blocks or 3D junk materials.

Research one of the 4 countries of the UK.

England, Wales, Scotland and Northern Ireland

Can you write facts about what you have learnt?